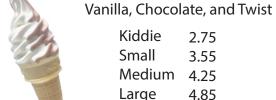

## GREAMY SOFT SERVE ICE GREAM

Over 100 flavors of soft serve ice cream! ONE SIZE ONLY! See Soft Flavor Board

> Soft Serve 4.45 Vegan Flavor 5.75