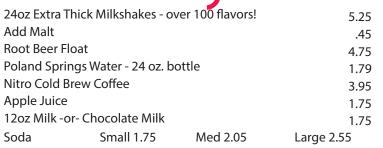

Chicken Nuggets | 7.95  |
|                    |       |

Each item is prepared to order. Your patience is appreciated.

| Onion Rings               | Small 3.95 | Large 5.50  |
|---------------------------|------------|-------------|
| Chicken Nuggets           | Small 3.95 | Large 6.45  |
| Mozzarella Sticks         | Small 5.95 | Large 10.25 |
| French Fries              | Small 3.25 | Large 4.95  |
| Spicy Curly Fries         | Small 3.55 | Large 5.25  |
| Chicken Tenders - 4 piece | 6.25       |             |
| Tender Platter - 4 piece  | 8.95       |             |
| Clam Strips               | Small 3.95 | Large 6.95  |
| Clam Platter              | 8.95       |             |
|                           |            |             |

Keverages

5.55

Cheese Fries

Chili Cheese Fries



4.75 extra cheese .50

## Fresh Beef! Burgers n Dogs

| CINDY Burger - juicy 6 oz. cheeseburger with lettuce, tomato, mayo, ketchup & onion.                        | 6.95 |
|-------------------------------------------------------------------------------------------------------------|------|
| Hamburger                                                                                                   | 3.85 |
| Cheeseburger                                                                                                | 4.35 |
| Bacon Cheeseburger                                                                                          | 5.35 |
| Double Cheeseburger                                                                                         | 5.75 |
| Rodeo Burger - cheeseburger